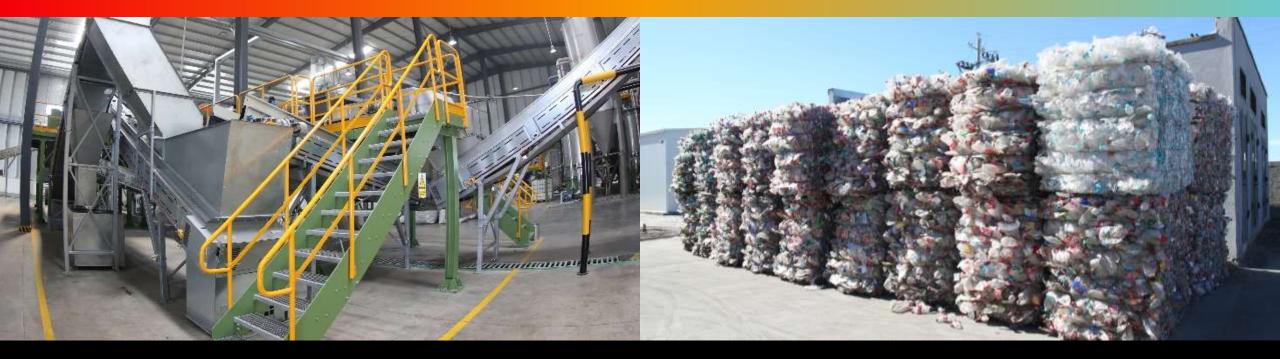

### **"TML" PET RECYCLING PLANT**

Plant capacity

Commissioned

Consumption of PET plastic in Mongolia

#### PLASTIC RECYCLING "TML" PLANT

2010 **₮ 3.3 BLN**  2021 **₮ 15.3 BLN** 