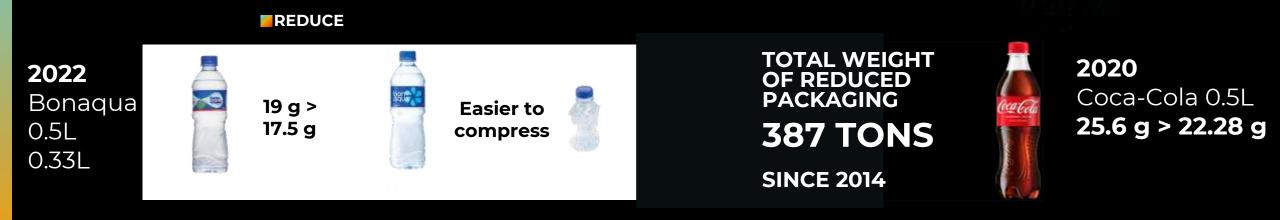

Treated water volume
- 180.000 ton/year

### in 2024,

9912 tons of water reused.

### FUTURE USER OF WWTP



### "AMGALAN" Thermal Power Plant





### MoU signed in December 2024



### EMISSION FREE PRODUCTION STEAM & HEAT PLANT

A new technology powered by liquefied gas

IN A YEAR, USE OF 7000 ton OF RAW COAL WAS ELIMINATED

# CONSUMPTION OF **1200** HOUSEHOLDS

A pioneer in the food industry

Greenhouse gas emissions were reduced by 4,800 tons





#### ENVIRONMENTALLY FRIENLDY COLD DRINK EQUIPMENT

#### 100% ELECTRIC-POWERED FORKLIFT

#### **EURO-5 ENGINE BUS**

#### EURO-5 FUEL FOR DISTRIBUTION VEHICLES



SINCE 2013 **₮ 12.9 BLN**  SINCE 2014 **₮ 6.6 BLN**  SINCE 2020

### **300 ML BEVERAGE IN GLASS BOTTLES**

REUSABILITY

#### ROTATING LID





### INVESTMENT





### PACKAGING



### **INNOVATION IN PACKAGING**

TRANSPARENT PACKAGING



MULTI-OPTION PACKAGING



**"RECYCLE ME" LABEL** 





### **PET COLLECTION CAMPAIGN**







### **"TML" PET RECYCLING PLANT**



Plant capacity



Commissioned



Consumption of PET plastic in Mongolia

### **"3R BOOTH"-ЭЭР** зочилсон нь

"М-Си-Эс Кока-Кола" XXК нь "Тогтвортой хөгжлийн тайлан 2024"-ийг биетээр танилцуулж, Шангри-Ла төвийн 1-р давхарт үзэсгэлэнгээ толилуулж байна.



нөлөөт

MCS (ccalola

### SUSTAINABILITY REPORT

**INTERACTIVE & INNOVATIVE** 

### 75.000+ visitors engaged

**5** days of active participation

Shared meaningful sustainability experiences

**Boosted consumer awareness** & interest

#### WASTE WATER TREATMENT PLANT

### **EMISSION FREE PLANT**

#### PLASTIC RECYCLING "TML" PLANT



2010 **₮ 3.3 BLN