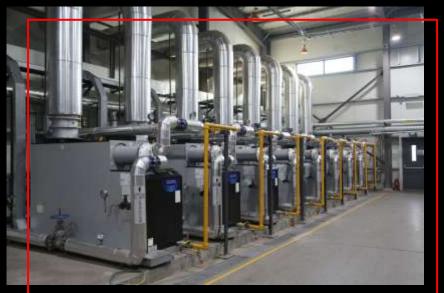

### EMISSION FREE PRODUCTION STEAM & HEAT PLANT

A new technology powered by liquefied gas

IN A YEAR, USE OF 7000 ton OF RAW COAL WAS ELIMINATED

# CONSUMPTION OF **1200** HOUSEHOLDS

A pioneer in the food industry

Greenhouse gas emissions were reduced by 4,800 tons