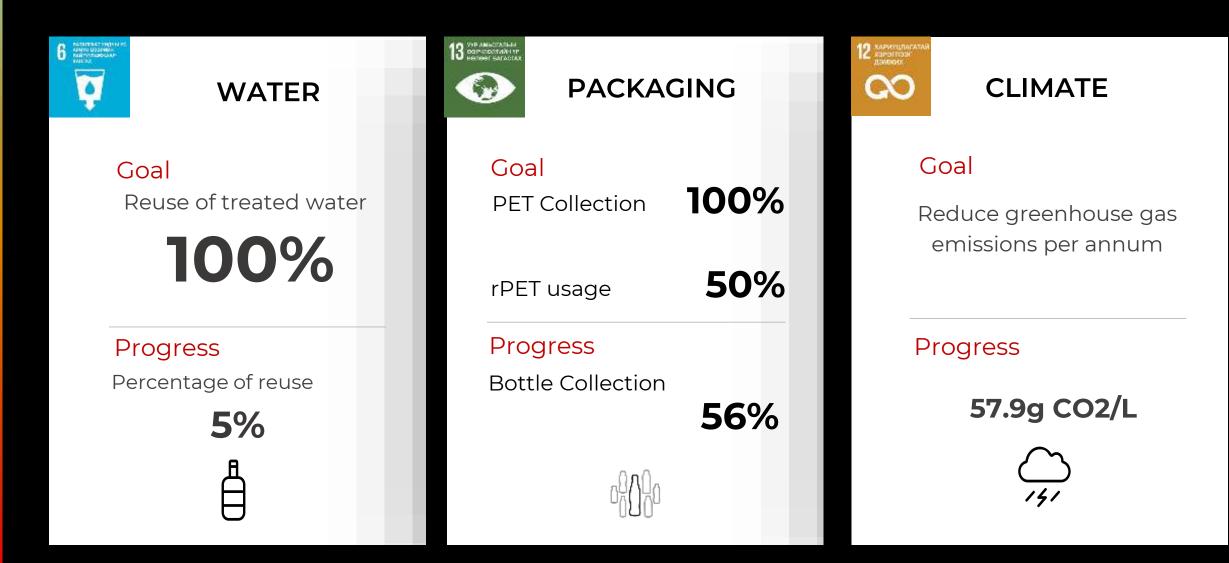

#### WATER EFFICIENCY ENHANCEMENT PROGRAM

#### WASTE WATER TREATMENT PLANT

#### REUSAGE OF TREATED WATER

#### WATER USAGE PER 1L OF BEVERAGE PRODUCED

| Mongolia average | e 12.5 L |
|------------------|----------|
| 2014             | 2.41 L   |
| 2024             | 2.18 L   |
| 2030             | 1.7 L    |

### PACKAGING

### **PET COLLECTION CAMPAIGN**

### **"TML" PET RECYCLING PLANT**

Plant capacity

Commissioned

Consumption of PET plastic in Mongolia

### SUSTAINABILITY PERFORMANCE TARGETS TO 2030

|   |                      | METRIC             | 2024 | 2025  | 2026 | 2027  | 2028  | 2029  | 2030  |
|---|----------------------|--------------------|------|-------|------|-------|-------|-------|-------|
| • | WATER<br>EFFICIENCY  | WUR                | 2.00 | 1.90  | 1.70 | 1.69  | 1.67  | 1.66  | 1.65  |
|   | BOTTLE<br>COLLECTION | SOLD/<br>COLLECTED | 45%  | 50%   | 60%  | 70%   | 80%   | 90%   | 100%  |
|   | rPET USAGE           | SOLD/<br>RECYCLED  | 1.9% | 12.9% | 20%  | 32.4% | 32.9% | 45.0% | 51.0% |